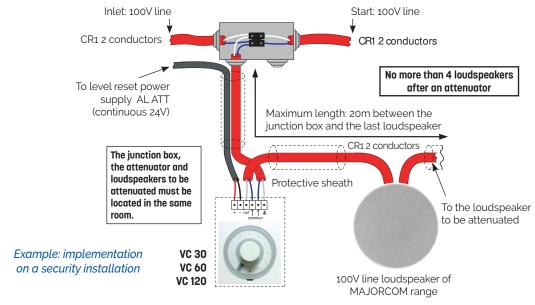

## 30/60/120W attenuators with level reset relay

- 100V line attenuators offering a complete solution for public address.
- They have a 24VDC level reset.
- · Supplied with a wall fixing
- Wall mounting available as an option: BOITIER VC S