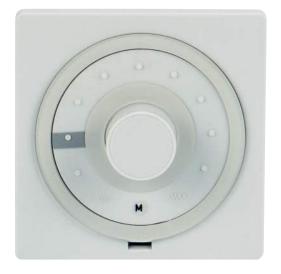

## VC 30 / VC 60 / VC 120

## 30/60/120W attenuators with level reset relay

- 100V line attenuators offering a complete solution for public address.
- They have a 24VDC level reset.
- · Supplied with a wall fixing
- Wall mounting available as an option: BOITIER VC S

Provided wall fixing plate.

**BOITIER VC S: On-wall mounting** 

| Model                 | VC 30                             | VC 60 | VC 120 |
|-----------------------|-----------------------------------|-------|--------|
| Power                 | 30W                               | 6oW   | 120W   |
| Line voltage          | 100V                              |       |        |
| Attenuation           | 9 x 6dB + OFF                     |       |        |
| Bandwidth             | 50 to 20,000Hz                    |       |        |
| Level reset           | 24VDC 20mA                        |       |        |
| Material              | Fireproof PC                      |       |        |
| Colour                | White RAL 9003                    |       |        |
| Operating temperature | 0°C ~ 40°C                        |       |        |
| Storage temperature   | -20°C ~ 60°C                      |       |        |
| Humidity              | < 95%                             |       |        |
| Dimensions (WxHxD)    | 86 x 86 x 67.5mm 86 x 86 x 75.5mm |       |        |
| Weight                | 189g 326g                         |       |        |