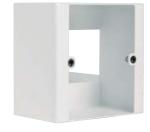

## 30/60/120W attenuators with level reset relay

- 100V line attenuators offering a complete solution for public address.
- They have a 24VDC level reset.
- · Supplied with a wall fixing
- Wall mounting available as an option: BOITIER VC S

Provided wall fixing plate.

**BOITIER VC S: On-wall mounting** 

| Model                 | VC 30                             | VC 60 | VC 120 |
|-----------------------|-----------------------------------|-------|--------|
| Power                 | 30W                               | 6oW   | 120W   |
| Line voltage          | 100V                              |       |        |
| Attenuation           | 9 x 6dB + OFF                     |       |        |
| Bandwidth             | 50 to 20,000Hz                    |       |        |
| Level reset           | 24VDC 20mA                        |       |        |
| Material              | Fireproof PC                      |       |        |
| Colour                | White RAL 9003                    |       |        |
| Operating temperature | 0°C ~ 40°C                        |       |        |
| Storage temperature   | -20°C ~ 60°C                      |       |        |
| Humidity              | < 95%                             |       |        |
| Dimensions (WxHxD)    | 86 x 86 x 67.5mm 86 x 86 x 75.5mm |       |        |
| Weight                | 189g 326g                         |       |        |