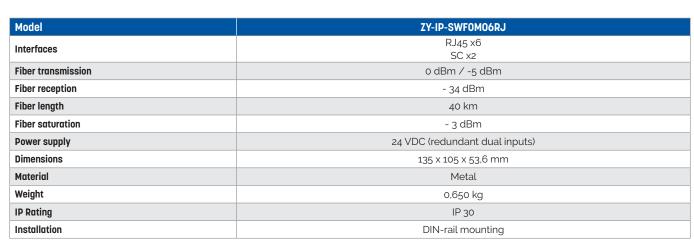

## **ZY-IP-SWF0M06RJ**

## **KEY POINTS**

- 8-port switch
- Copper and Optic Fiber ports
- DIN-rail mounting
- Redundant dual power supply
- IP 30

- It supports a variety of management functions, such as Turbo Ring, port-based VLAN, QoS, bandwidth management and warning by email or relay
- The ready-to-use Turbo Ring can be set up easily using the web-based management interface, or with the DIP switches.
- Its design for industrial environments makes it adaptable to any application requiring high availability.
- The ZY-IP-SWFOMO6RJ can operate from 0 to 60°C.