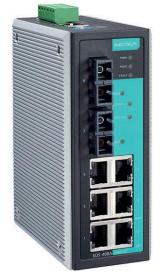

## **ZY-IP-SWF0M06RJ**

## Monomode managed Ethernet switch with 6 RJ-45 ports and 2 optic fiber ports

## **KEY POINTS**

- 8-port switch
- Copper and Optic Fiber ports
- DIN-rail mounting
- Redundant dual power supply
- IP 30

- It supports a variety of management functions, such as Turbo Ring, port-based VLAN, QoS, bandwidth management and warning by email or relay
- The ready-to-use Turbo Ring can be set up easily using the web-based management interface, or with the DIP switches.
- Its design for industrial environments makes it adaptable to any application requiring high availability.
- The ZY-IP-SWFOMO6RJ can operate from 0 to 60°C.