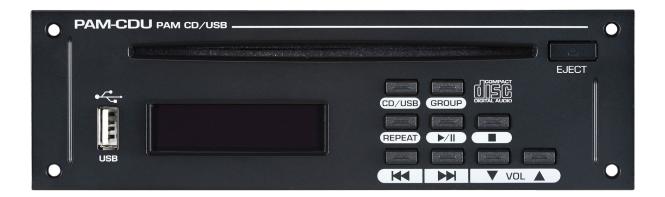

## PAM-CDU

## **CD/USB Module for PAM Series**

## **FEATURES**

- Dedicated input modules for PAM series amplifiers.
- Slide-in installation (only with PAM-312/324/336/348).
- The PAM-510/520/340A/480A systems are not sliding mounting types. Open the top cover for this model and connect it with the inner connector.
- It cannot be used in No. 1 bay of PAM-120A.
- Compact Disc and USB player.
- OLED display.
- Supported codecs for USB: MP3, WMA.
- Dedicated volume control.
- Operating power: DC 24V (from PAM series amplifier).
- Weight: 0.88 kg / 1.94lb.
- Dimensions (W×H×D): 184 x 55 x 182 mm, 7.2 x 2.2 x 7.2 in.